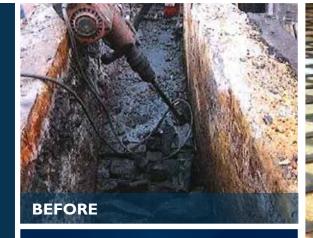

Due to chemical attack from wastewater, both the concrete and underlying reinforcement of this water tank was attacked, reducing the structural capacity of the tank. The client required a durable, long-term solution that could resist future chemical attack.

## THE SOLUTION

CarboComp Carbon Fibre Strengthening was chosen to reinstate the integrity of the tank due to high tensile strength and stiffness, low self-weight, low creep, high durability and excellent chemical resistance. A total of 105 metres of CarboComp Plus and 25 square metres of CarboComp Textile 300 was used.