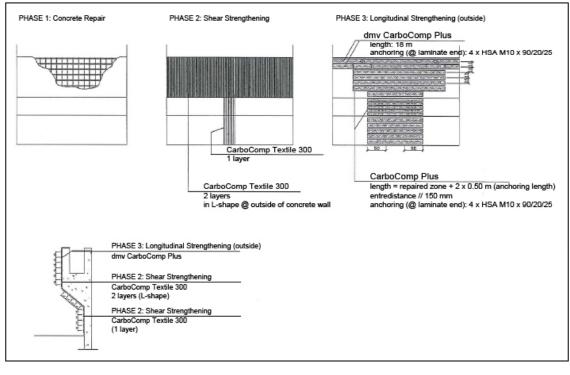

## THE SOLUTION

CarboComp Carbon Fibre Strengthening was chosen to reinstate the integrity of the tank due to high tensile strength and stiffness, low self-weight, low creep, high durability and excellent chemical resistance. A total of 105 metres of CarboComp Plus and 25 square metres of CarboComp Textile 300 was used.