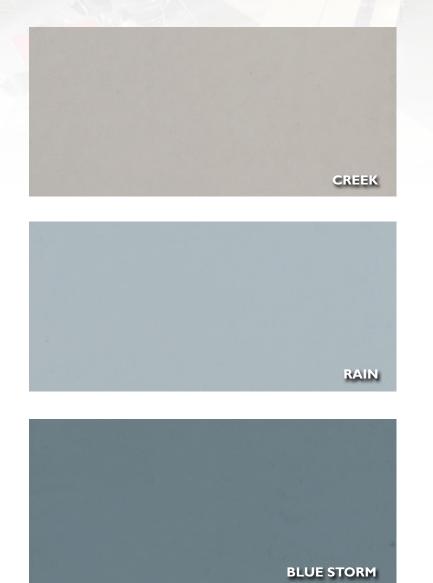

RTZ-2

Stonres STR, like Stonres RTZ is a durable, resilient, stain-resistant and noise-reducing floor system ideal for healthcare facilities, pharmaceutical and other commercial applications requiring performance and design. Stonres STR is offered in a solid color palette; custom colors and logos also available.