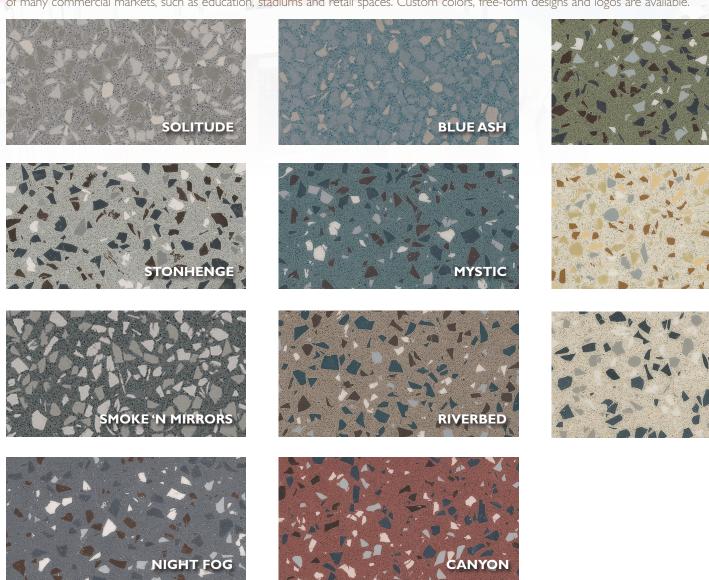

RTZ

Tradition, partnered with innovation, in a floor that has been proclaimed to be its own genre. Stonres is a seamless, resilient floor that combines distinctive design elements with performance and function, using intricate patterns in a smooth, stain-resistant, ergonomic and noise-reducing system. Stonres RTZ is frequently specified for Operating Rooms due to its durability, stain-resistance and easy-to-clean properties. It also meets the challenges of many commercial markets, such as education, stadiums and retail spaces. Custom colors, free-form designs and logos are available.