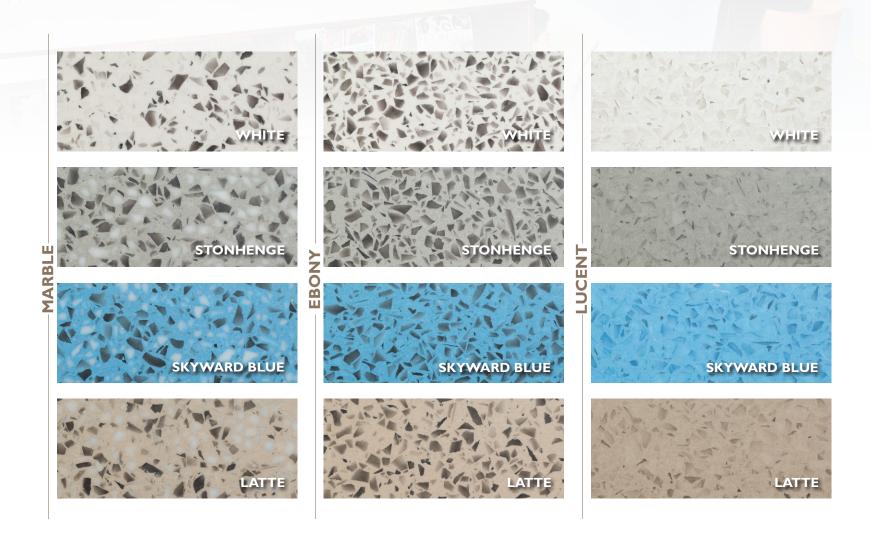

Tradition, partnered with innovation, in a floor that has been proclaimed to be its own genre. Stonres RTZ is a seamless, resilient floor that combines distinctive design elements with performance and function, using intricate patterns in a smooth, stain-resistant, ergonomic, and noise-reducing system Now Stonres RTZ-2 offers the same outstanding performance as Stonres RTZ in a fresh look and palette. Stonres RTZ-2 is an ideal solution for Operating Rooms providing outstanding durability, stain-resistance, and easy-to-clean properties. Stonres RTZ-2 also meets the challenges of many other commercial markets, such as education, stadiums, and retail spaces. Custom colors, free-form designs and logos are available.