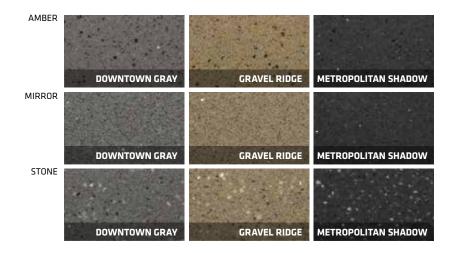

#### STONCRETE® EFX

Troweled, epoxy mortar system that rivals the look of Polished Concrete. The same durability of a Stonclad floor with design options including matte or semi-gloss finish and your choice of natural aggregates: 100% crushed mirror, recycled amber glass, or quartz. Performance and design for education, healthcare, retail, and office environments.

# STONBLEND

Smart, smooth, stain, and wear-resistant floor system, Stonblend is a troweled, colour-quartz system that is offered in sophisticated patterns and colour blends for a broad range of settings, including an exclusive formulation that utilizes recycled glass.

#### STONBLEND® GSI-G

Stain and wear-resistant epoxy mortar system that utilizes recycled-glass aggregate in the surface of the system, creating a modern appearance while remaining environmentally responsible. Performs in office and healthcare environments, educational and correctional institutions, pharmaceutical, packaging, and R&D facilities.