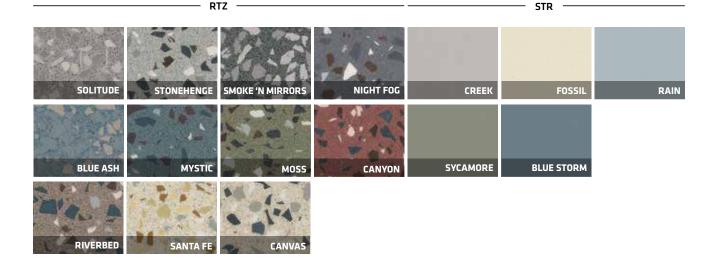

#### STONRES<sup>®</sup> RTZ

Ergonomic, resilient, noise-reducing floor that gives planners designer-worthy options for high-profile public spaces. A bountiful colour palette can be incorporated into traditional patterns or customized free-form designs for healthcare, education, and public spaces. Highly recommended for ORs; supports infection control programs.

#### STONRES<sup>®</sup> STR

Ergonomic, resilient, noise-reducing urethane floor in a solid, matte finish. Ideal for open space projects such as corridors and labs in hospitals and schools. Also a highly recommended solution for operating rooms.