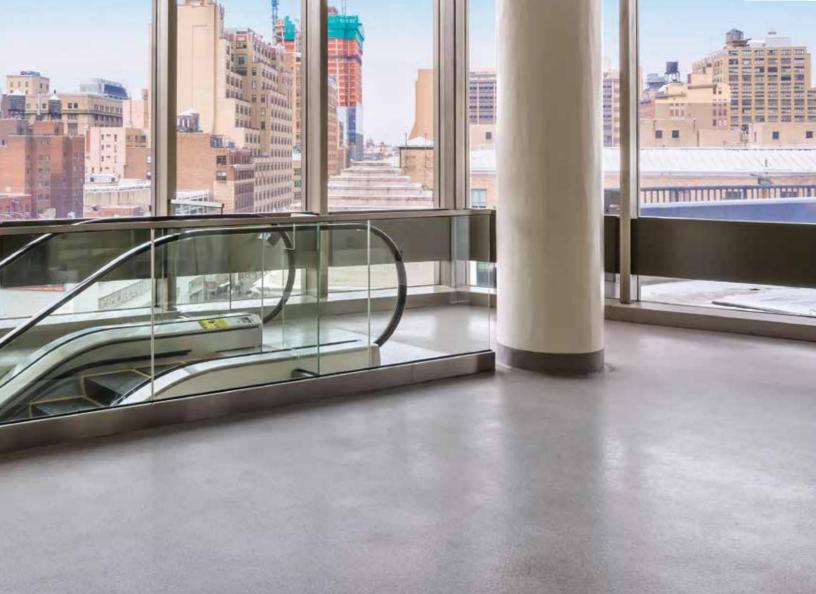

# STONRES

Tradition, partnered with innovation, in a floor that has been proclaimed to be in its own genre. Stonres is a seamless resilient floor that combines distinctive design elements with performance and function, using intricate patterns and a vast progressive colour palette in a smooth, stain-resistant, ergonomic, and noise-reducing system. And like other Stonhard floors, Stonres meets the challenges of industrial surroundings, yet is created with public spaces in mind – healthcare, education, retail environments, as well as museums, concourses, lobbies, and arenas.

#### STONRES<sup>®</sup> RTZ

Ergonomic, resilient, noise-reducing floor that gives planners designer-worthy options for high-profile public spaces. A bountiful colour palette can be incorporated into traditional patterns or customized free-form designs for healthcare, education, and public spaces. Highly recommended for ORs; supports infection control programs.

#### STONRES<sup>®</sup> STR

Ergonomic, resilient, noise-reducing urethane floor in a solid, matte finish. Ideal for open space projects such as corridors and labs in hospitals and schools. Also a highly recommended solution for operating rooms.