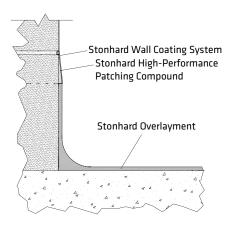

COVE BASE DETAIL WITH COVE STRIP

#### GMP COVE BASE DETAIL WITH CMU BLOCK

COVE BASE DETAIL with pre-fabricated wall system