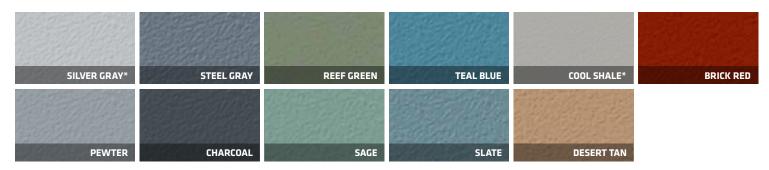

| STEEL GRAY | BRICK RED | DESERT TAN | SILVER GRAY | PEWTER | SAGE      |
|------------|-----------|------------|-------------|--------|-----------|
| TEAL BLUE  | SLATE     | REEF GREEN | CHARCOAL    | мінт   | BEECHWOOD |

Silver Gray available in Stongard MR and Stongard MX only.