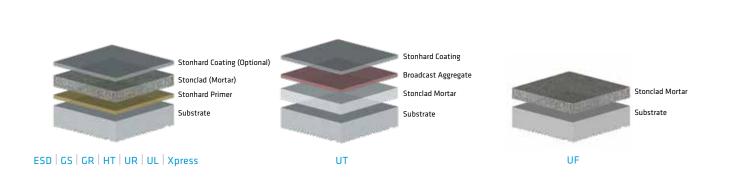

# STONCLAD

Serious protection for heavy-duty environments. Stonclad provides extraordinary performance under the most demanding conditions. Chemical, abrasion, and impact-resistant systems assure durability and longevity. Specialized configurations meet the needs of static control and temperature-dependent environments. Diversity and performance for the most rigorous industrial applications.

#### STONCLAD<sup>®</sup> GS

Troweled epoxy mortar system providing superior impact and abrasion resistance with excellent chemical resistance.

#### STONCLAD® HT

Ultra corrosion-resistant epoxy mortar system formulated to withstand temperatures up to 93°C/200°F (121°C/250°Ffor intermittent spills).

#### STONCLAD® ESD

Conductive elements formulated in an epoxy resin for static-control and non-sparking properties.

#### STONCLAD® UT

Troweled polyurethane textured mortar system designed to withstand thermal shock/thermal cycling conditions for use in food environments.

#### STONCLAD® UL

Self-leveling, polyurethane mortar system that is chemical, impact, and abrasion resistant, designed for dry food environments.

#### STONCLAD® UR

Troweled polyurethane mortar system designed for rapid installation in food environments, where thermal cycling/thermal shock conditions are present and texture is not a requirement.

#### STONCLAD® UF

Troweled polyurethane mortar system created specifically for the food and beverage industry where quick turnaround is necessary. This system is unsealed, providing a flat finish, different from other Stonhard systems. It has excellent thermal-shock characteristics along with chemical resistance.

#### STONCLAD® TR XPRESS

Methyl methacrylate troweled system that exhibits excellent impact, chemical, and abrasion resistance with a tweed design for fast-track installations.

\*Silver Gray and Cool Shale colours are not available with Stonclad UT system.