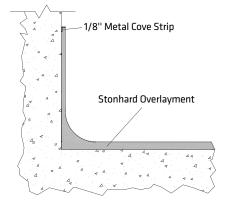

l and horizontal surfaces.

#### STONSEAL° PF7

Pigmented-flat, two-component, high-performance, water-based, aliphatic polyurethane coating that incorporates Stonplus Protect antimicrobial technology.

Satin Finish (SF) - An additive that provides a satin finish by downglossing the coating.

**Gloss Texture (GT)** - A fine texture that provides improved slip, wear, and scratch resistance, as well as UV resistance to the coating..



STANDARD COLOURS -

#### ENGINEERING DETAILS

Stonhard is recognized globally for solving flooring problems. We are the world's largest turnkey, seamless flooring contractor committed to comprehensive management of each project from construction documentation to the final details. No hidden costs, no sudden change orders, and scrupulous attention to details.



COVE BASE DETAIL WITH COVE STRIP



#### GMP COVE BASE DETAIL WITH CMU BLOCK



COVE BASE DETAIL with pre-fabricated wall system



### DRAIN ISOLATION DETAIL pre-fabricated trench drain with membrane







#### TRANSITION TO EXISTING FLOOR







#### JOINT EXPANSION / ISOLATION JOINT DETAIL

CRACK TREATMENT Stonproof CT5 with fiberglass reinforcement STONHARD is a global leader in manufacturing and installing seamless floor, wall, and lining systems with sales operations in more than 65 countries.



95 Sunray Street Whitby, ON L1N 9C9

800.263.3112

Stonhard believes the information contained here to be true and accurate. Stonhard makes no warranty, expressed or implied, based on this literature and assumes no responsibility for consequential or incidental damages in the use of these