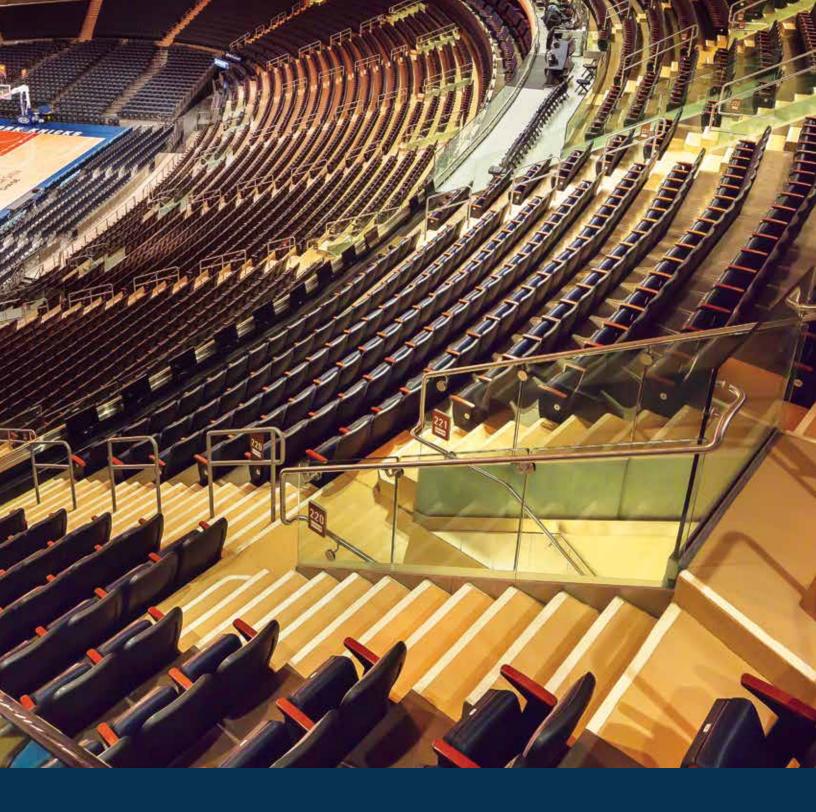

# STONRES

Tradition, partnered with innovation, in a floor that has been proclaimed to be in its own genre. Stonres is a seamless resilient floor that combines distinctive design elements with performance and function, using intricate patterns and a vast progressive colour palette in a smooth, stain-resistant, ergonomic, and noise-reducing system. And like other Stonhard floors, Stonres meets the challenges of industrial surroundings, yet is created with public spaces in mind – healthcare, education, retail environments, as well as museums, concourses, lobbies, and arenas.

TRAFFIC AISLES | AIRPORT CONCOURSES | PROCESSING AREAS | CAFETERIAS | CONTROL ROOMS | PACKAGING LINES CLASSROOMS | ASSEMBLY AREAS | CORRIDORS | MACHINE AREAS | LOBBIES | KITCHENS | MAINTENANCE AREAS

- **Transportation –** Airports, Train Stations, Bus Terminals concourses, maintenance facilities, baggage handling, hangars, waiting areas, kitchens & food service, restrooms, battery rooms, control rooms, service bays, train platforms, parking garages.
- ∽ v