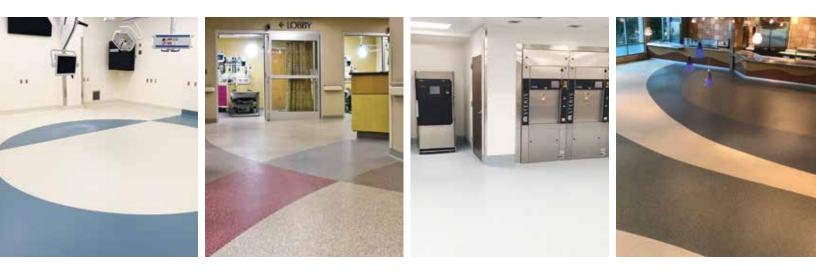

# STONRES

Tradition, partnered with innovation, in a floor that has been proclaimed to be in its own genre. Stonres is a seamless resilient floor that combines distinctive design elements with performance and function, using intricate patterns and a vast progressive colour palette in a smooth, stain-resistant, ergonomic, and noise-reducing system. And like other Stonhard floors, Stonres meets the challenges of industrial surroundings, yet is created with public spaces in mind – healthcare, education, retail environments, as well as museums, concourses, lobbies, and arenas.

#### STONRES<sup>®</sup> RTZ

Ergonomic, resilient, noise-reducing floor that gives planners designer-worthy options for high-profile public spaces. A bountiful colour palette can be incorporated into traditional patterns or customized free-form designs for healthcare, education, and public spaces. Highly recommended for ORs; supports infection control programs.

#### STONRES<sup>®</sup> STR

Ergonomic, resilient, noise-reducing urethane floor in a solid, matte finish. Ideal for open space projects such as corridors and labs in hospitals and schools. Also a highly recommended solution for operating rooms.