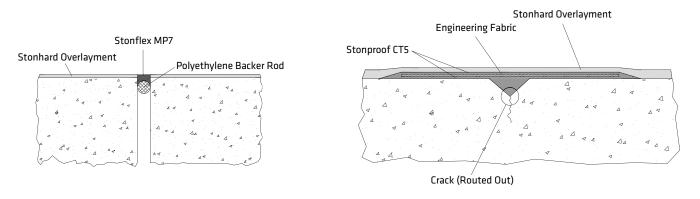

#### JOINT EXPANSION / ISOLATION JOINT DETAIL

CRACK TREATMENT Stonproof CT5 with fiberglass reinforcement STONHARD is a global leader in manufacturing and installing seamless floor, wall, and lining systems with sales operations in more than 65 countries.