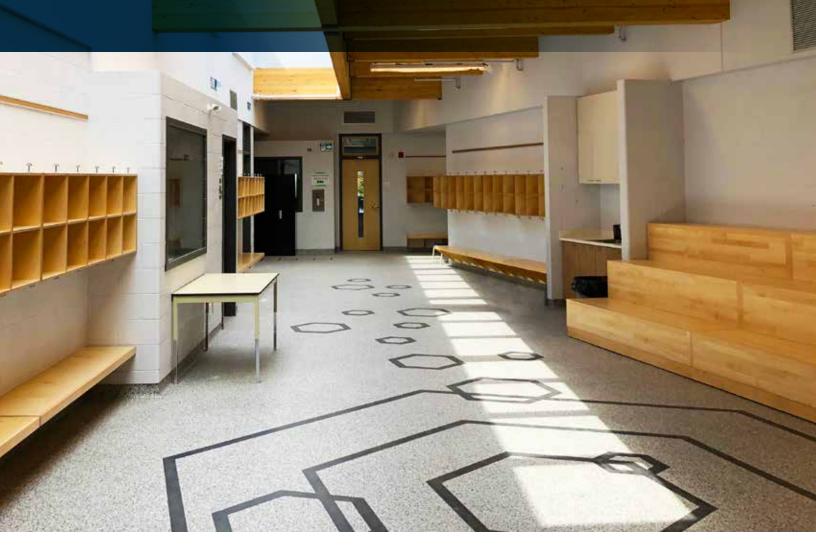

#### COLOUR. SCALE. SCOPE.

From fresh new construction and blank spaces to rehab projects, our Territory Managers, along with our Architectural Design team, can guide you through product options including colours, finishes, and textures. Standard, premium and custom colours, wayfinding patterns, and logos are available. Have a specific idea in mind? We will work with you to make it happen.

Want to make it easier for people to find their way through connecting corridors? Use colour to mark specific areas or departments. We create line striping to identify traffic aisles and safety areas. Keep industrial and manufacturing areas running smoothly and safely by distinguishing specific areas by colour.