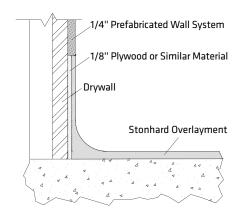

#### GMP COVE BASE DETAIL WITH CMU BLOCK

COVE BASE DETAIL with pre-fabricated wall system