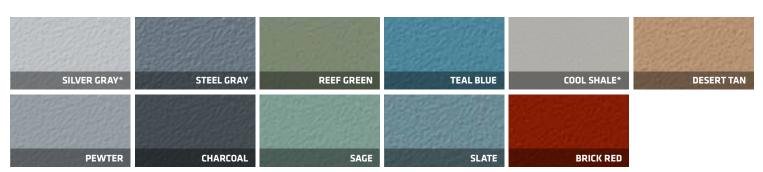

| STEEL GRAY | BRICK RED | DESERT TAN | SILVER GRAY | PEWTER | SAGE      |
|------------|-----------|------------|-------------|--------|-----------|
| TEAL BLUE  | SLATE     | REEF GREEN | CHARCOAL    | мінт   | BEECHWOOD |

Silver Gray available in Stongard MR and Stongard MX only.