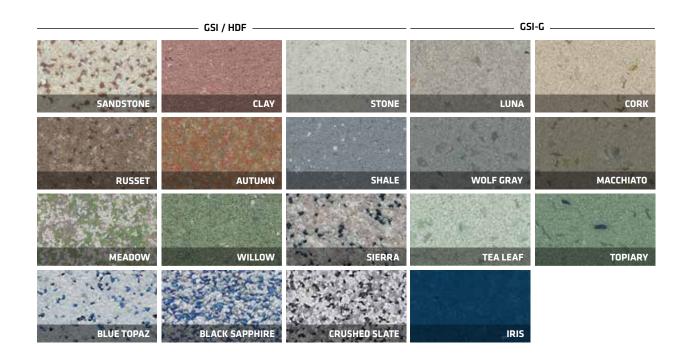

# STONBLEND

Smart, smooth, stain, and wear-resistant floor system, Stonblend is a troweled, colour-quartz system that is offered in sophisticated patterns and colour blends for a broad range of settings, including an exclusive formulation that utilizes recycled glass.

#### STONBLEND® GSI

Decorative and cost-effective alternative to terrazzo. Perfect flooring solution for pharmaceutical and healthcare facilities, animal laboratories, packaging areas, plant offices, public areas, and R&D facilities.

#### STONBLEND® GSI-G

Stain and wear-resistant epoxy mortar system that utilizes recycled-glass aggregate in the surface of the system, creating a modern appearance while remaining environmentally responsible. Performs in office and healthcare environments, educational and correctional institutions, pharmaceutical, packaging, and R&D facilities.

#### STONBLEND® HDF

Decorative epoxy mortar system that exhibits increased physical properties, making it ideal for heavy-duty pharmaceutical processing environments and animal laboratories.