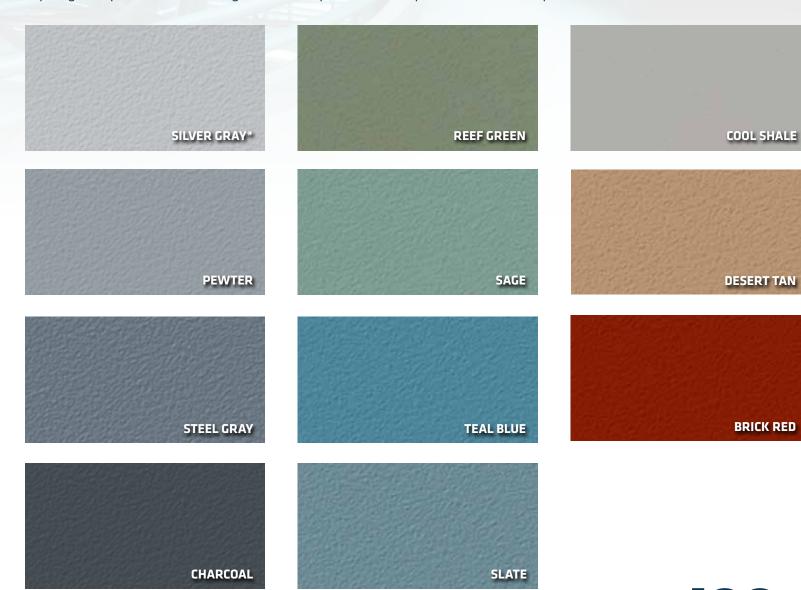

## TM MR MX

High-performance, chemical and crack-resistant floors formulated for mechanical equipment rooms, pump mezzanines and areas requiring waterproof solutions. Stongard delivers slip resistance and positive side moisture protection.

<sup>\*</sup>Silver Gray colour available with Stongard MR and MX systems only.

Colour matching available with additional lead time, minimum order requirements and a slight premium. Colour reproductions are as accurate as modern photography and quality printing methods can produce. For actual colour please request a sample, www.stonhard.ca. © 2022 Stonhard