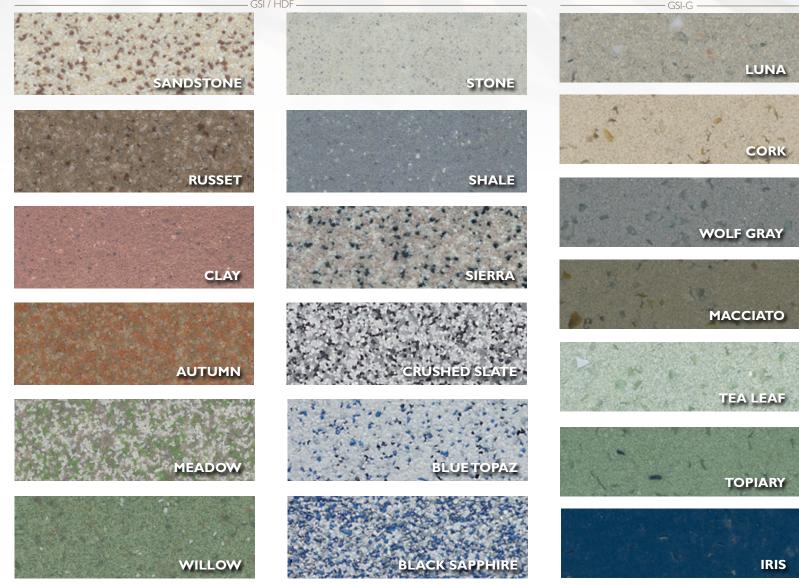

Stonblend is a troweled, color quartz floor system designed for a broad range of industrial and commercial settings. It is a smooth, stain and wear-resistant floor offered in sophisticated patterns, standard colors and custom colors. Also available in an exclusive eco-friendly formulation, GSI-G, that utilizes recycled glass.

Color matching available with additional lead time, minimum order requirements and a slight premium. Color reproductions are as accurate as modern photography and quality printing methods can produce. For actual color please request a sample, www.stonhard.com. © 2019 Stonhard