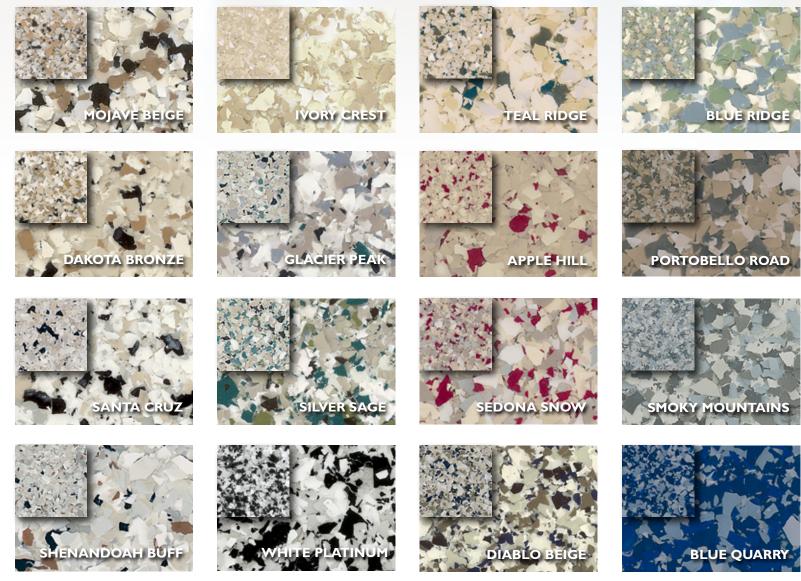

A dense, stain-resistant flake system, with an extensive range of finishes and color options. Stontec floors minimize downtime for renovations, and save critical path time on new construction projects, while offering exceptional design, including both large flake and small flake options. Extended color palette and custom colors also available.

Color matching available with additional lead time, minimum order requirements and a slight premium. Color reproductions are as accurate as modern photography and quality printing methods can produce. For actual color please request a sample, www.stonhard.com. © 2019 Stonhard