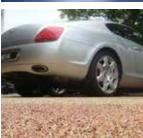

#### NATURAL STONE GRIP SYSTEM

StonWalk is a seamless and slip-resistant bonded natural stone aggregate system that has been designed to ensure that walkways and external concourse areas reflect the natural beauty of the outdoors. It is ideal for restoring pedestrian walkways and entrances.