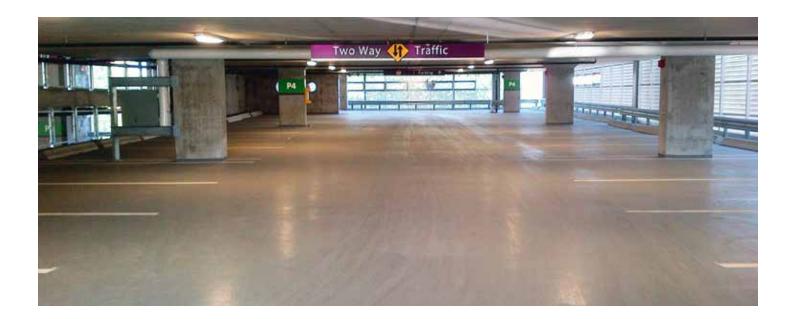

### RAMPS

STONDECK XD3 Heavy Duty Ramp System Heavy Duty | Decorative | Tough | Durable

STONDECK QD3

Quick-Cure Heavy Duty Ramp System Heavy Duty | Fast Cure | Decorative | Durable

### RAMPS

STONDECK XD3 Heavy Duty Ramp System

Semi-rigid, high wear interior ramp coating system for heavily trafficked, spiral and commercial ramps.

Ť

( + )

STONDECK QD3 Quick-Cure Heavy Duty Ramp System

Semi-rigid MMA, fast cure, high wear interior/exterior ramp system for heavily trafficked spiral and commercial ramps.