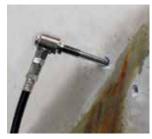

### LEAK INJECT WATERPROOFING SYSTEMS

For water penetration in deep construction such as rail and road tunnels, or moving cracks in structures such as parking decks and basements, our range of injection resins covers all eventualities including Rigid and Flexible Polyurethanes, Acrylic Gels and Structural Epoxy Injection Resins.