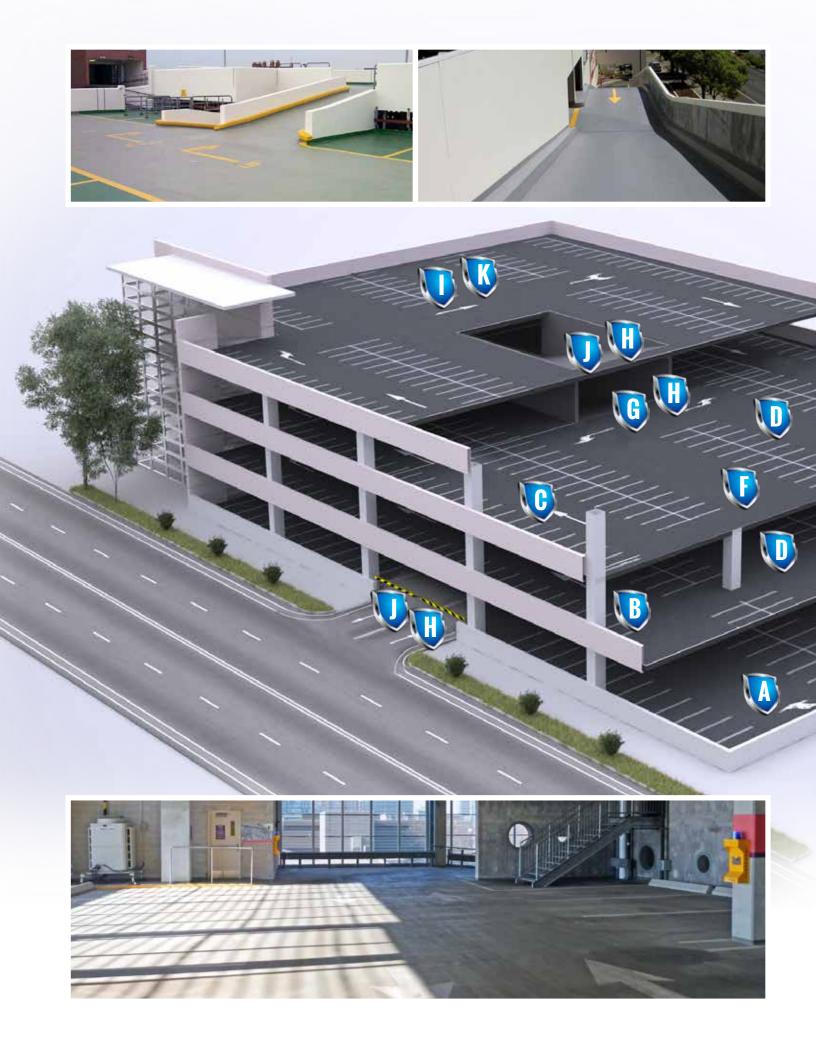

## CUSTOM ENGINEER YOUR DURABILITY

SYSTEM SNAPSHOT BY AREA

### **SLAB ON GRADE**

STONDECK XD1 Rigid Slab on Grade Slab on Grade | Rigid System | Decorative

### **INTERMEDIATE DECKS**

STONDECK FD2 Flexible Light Duty Decking System Value Engineered | LightTraffic Areas | Flexible | Decorative

STONDECK FD2 PLUS Flexible Medium Duty Intermediate Deck System Medium Duty | Flexible | Decorative | Durable

STONDECK FD2 HD Flexible Heavy Duty Decking System Heavy Duty | Flexible | Decorative | Durable

STONDECK QD2 Flexible Quick-Cure Decking System Heavy Duty | Flexible | Decorative | Durable

STONDECK XD2

High Traffic Interior Drive Areas Heavy Duty | Decorative | Tough | Durable

### RAMPS

STONDECK XD3 Heavy Duty Ramp System Heavy Duty | Decorative | Tough | Durable

STONDECK QD3

Quick-Cure Heavy Duty Ramp System Heavy Duty | Fast Cure | Decorative | Durable

## **EXTERIOR DECKS**

STONDECK FD4 Flexible UV Stable Exterior System Heavy Duty | UV Stable | Exterior | Flexible

High Traffic UV Stable Semi-Rigid System Heavy Duty | UV Stable | Exterior | Tough

STONDECK QD4 Flexible UV Stable Quick Cure Exterior System Heavy Duty | UV Stable | Fast Cure | Flexible