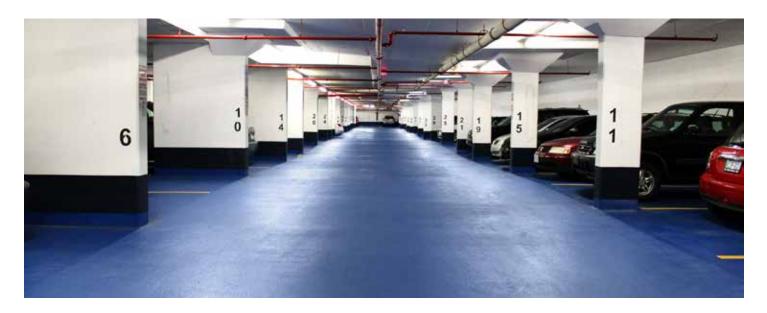

5 YEARS AFTER INSTALLATION -ARE THE HIGH TRAFFIC AREAS IN YOUR PARKING DECK STILL PERFORMING?