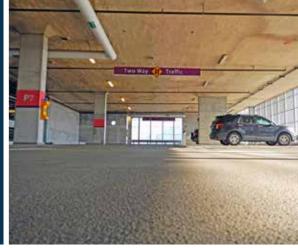

# **ENGINEERED** DURABILITY FOR **PARKING** STRUCTURES

StonDeck parking deck waterproofing systems have been designed from the bottom up to offer protection, flexibility and durability where it matters most. Each area in a parking structure demands a unique solution to address the concerns of durability, traffic level, flexibility, and availability of access. StonDeck has an Industry leading selection of polymer systems designed to solve these issues, including any combination of extreme durability, crack bridging flexibility and rapid return to service. Each system is designed to enhance the visual appearance, improve light reflection and prevent water and chloride ingress into the underlying structure.

### **INTERMEDIATE DECKS**

STONDECK FD2 Flexible Light Duty Decking System Value Engineered | LightTraffic Areas | Flexible | Decorative

STONDECK FD2 PLUS Flexible Medium Duty Intermediate Deck System Medium Duty | Flexible | Decorative | Durable