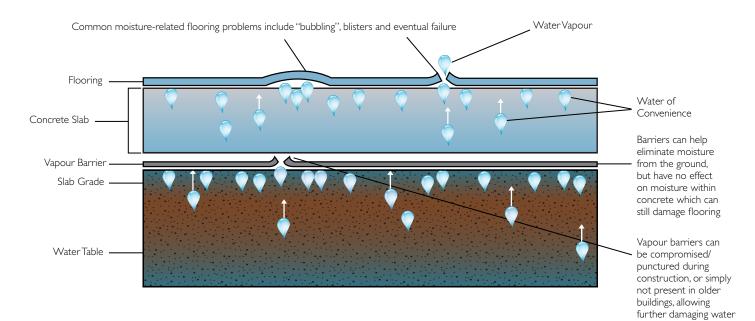

## MOISTURE MITIGATION

When coating slab on grade levels of a parking structure, one of the main concerns is dealing with any moisture drive through the slab. This can be caused by the original construction design, a damaged vapour barrier or moisture trapped in the slab/construction at time of build. Stonhard is in the unique position of having two tried and tested systems specifically engineered to overcome these issues.

**Stondri MVT** is a high solids epoxy priming system designed to supress moisture on good quality and new concrete.

For older more damaged concrete, **Stonfil OP2** provides a unique combination of moisture management and levelling ability to ensure the perfect base layer for subsequent StonDeck Systems.