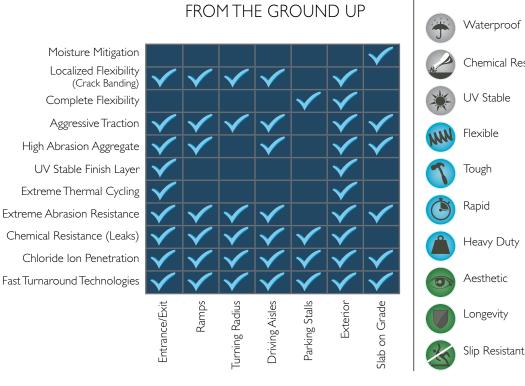

# **ENGINEERED** DURABILITY FOR **PARKING** STRUCTURES

StonDeck parking deck waterproofing systems have been designed from the bottom up to offer protection, flexibility and durability where it matters most. Each area in a parking structure demands a unique solution to address the concerns of durability, traffic level, flexibility, and availability of access. StonDeck has an Industry leading selection of polymer systems designed to solve these issues, including any combination of extreme durability, crack bridging flexibility and rapid return to service. Each system is designed to enhance the visual appearance, improve light reflection and prevent water and chloride ingress into the underlying structure.

- Durability driven systems
- Unique resin technologies
- Excellent slip-resistant profile
- Chloride protection
- Brightens up dull parking decks
- Waterproofing and crack-bridging protection
- UV stable options
- Modular design approach

# THE CHEMISTRY OF DURABILITY

## CUSTOM ENGINEER YOUR DURABILITY

SYSTEM SNAPSHOT BY AREA