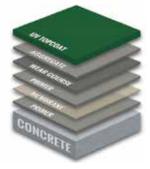

# **ENGINEERED** DURABILITY FOR **PARKING** STRUCTURES

StonDeck parking deck waterproofing systems have been designed from the bottom up to offer protection, flexibility and durability where it matters most. Each area in a parking structure demands a unique solution to address the concerns of durability, traffic level, flexibility, and availability of access. StonDeck has an Industry leading selection of polymer systems designed to solve these issues, including any combination of extreme durability, crack bridging flexibility and rapid return to service. Each system is designed to enhance the visual appearance, improve light reflection and prevent water and chloride ingress into the underlying structure.

- Durability driven systems
- Unique resin technologies
- Excellent slip-resistant profile
- Chloride protection
- Brightens up dull parking decks
- Waterproofing and crack-bridging protection
- UV stable options
- Modular design approach