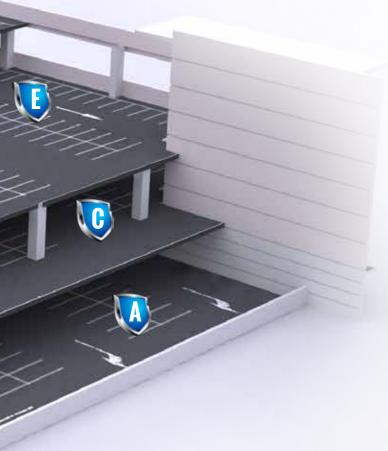

# **ENGINEERED** DURABILITY FOR **PARKING** STRUCTURES

StonDeck parking deck waterproofing systems have been designed from the bottom up to offer protection, flexibility and durability where it matters most. Each area in a parking structure demands a unique solution to address the concerns of durability, traffic level, flexibility, and availability of access. StonDeck has an Industry leading selection of polymer systems designed to solve these issues, including any combination of extreme durability, crack bridging flexibility and rapid return to service. Each system is designed to enhance the visual appearance, improve light reflection and prevent water and chloride ingress into the underlying structure.

## CUSTOM ENGINEER YOUR DURABILITY

SYSTEM SNAPSHOT BY AREA

### **SLAB ON GRADE**

STONDECK XD1 Rigid Slab on Grade Slab on Grade | Rigid System | Decorative

### **INTERMEDIATE DECKS**

STONDECK FD2 Flexible Light Duty Decking System Value Engineered | LightTraffic Areas | Flexible | Decorative

STONDECK FD2 PLUS Flexible Medium Duty Intermediate Deck System Medium Duty | Flexible | Decorative | Durable

STONDECK FD2 HD Flexible Heavy Duty Decking System Heavy Duty | Flexible | Decorative | Durable

STONDECK QD2 Flexible Quick-Cure Decking System Heavy Duty | Flexible | Decorative | Durable

STONDECK XD2

High Traffic Interior Drive Areas Heavy Duty | Decorative | Tough | Durable

### RAMPS

STONDECK XD3 Heavy Duty Ramp System Heavy Duty | Decorative | Tough | Durable

STONDECK QD3

Quick-Cure Heavy Duty Ramp System Heavy Duty | Fast Cure | Decorative | Durable

## **EXTERIOR DECKS**

STONDECK FD4 Flexible UV Stable Exterior System Heavy Duty | UV Stable | Exterior | Flexible

High Traffic UV Stable Semi-Rigid System Heavy Duty | UV Stable | Exterior | Tough

STONDECK QD4 Flexible UV Stable Quick Cure Exterior System Heavy Duty | UV Stable | Fast Cure | Flexible