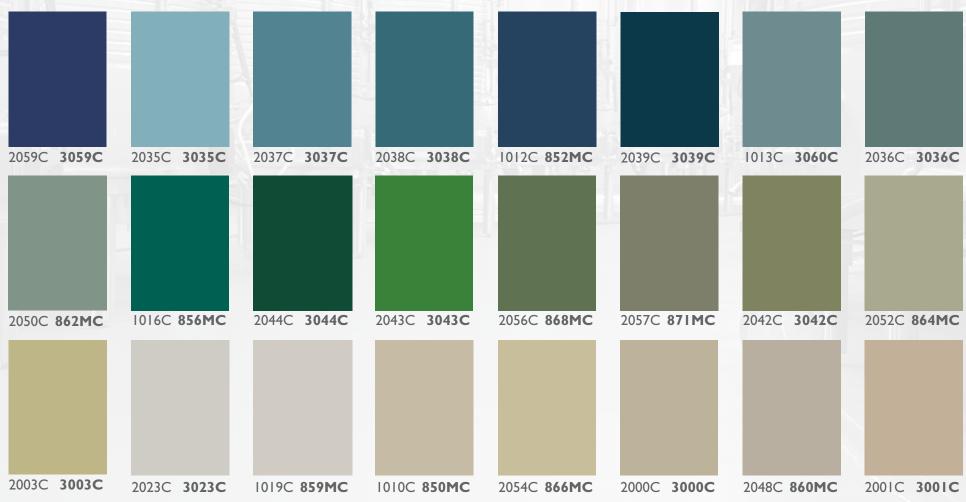

### STONSHIELD

Stonshield and Stonblend floors, both made with color quartz aggregate, are available in standard (in-stock colors), as well as a broad range of premium colors (made to order and with a slight up-charge). Premium color tweeds can be created using any of the solid colors shown in this guide. See our interactive Color Visualizer found on our website, stonhard.com/under Color Collections. Stonshield floors are offered in both matte and gloss finishes, Stonblend is offered in a matte finish only. Both systems and are ideal for both industrial and commercial spaces.

### PREMIUM COLORS STONSHIELD