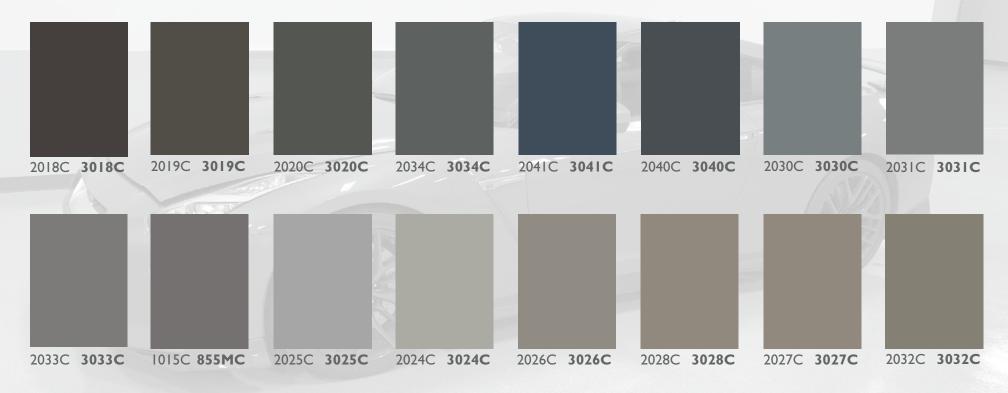

### STONSHIELD

Stonshield and Stonblend floors, both made with color quartz aggregate, are available in standard (in-stock colors), as well as a broad range of premium colors (made to order and with a slight up-charge). Premium color tweeds can be created using any of the solid colors shown in this guide. See our interactive Color Visualizer found on our website, stonhard.com/under Color Collections. Stonshield floors are offered in both matte and gloss finishes, Stonblend is offered in a matte finish only. Both systems and are ideal for both industrial and commercial spaces.

### PREMIUM COLORS STONSHIELD