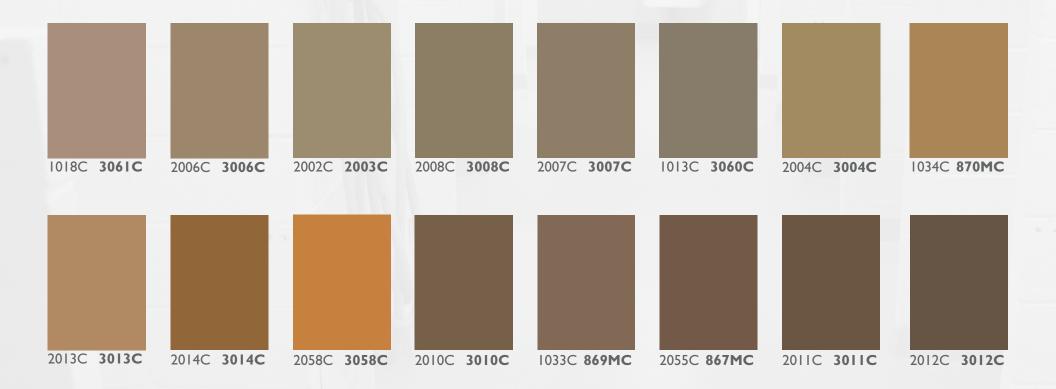

### STONSHIELD

Stonshield and Stonblend floors, both made with color quartz aggregate, are available in standard (in-stock colors), as well as a broad range of premium colors (made to order and with a slight up-charge). Premium color tweeds can be created using any of the solid colors shown in this guide. See our interactive Color Visualizer found on our website, stonhard.com/under Color Collections. Stonshield floors are offered in both matte and gloss finishes, Stonblend is offered in a matte finish only. Both systems and are ideal for both industrial and commercial spaces.

### PREMIUM COLORS STONSHIELD