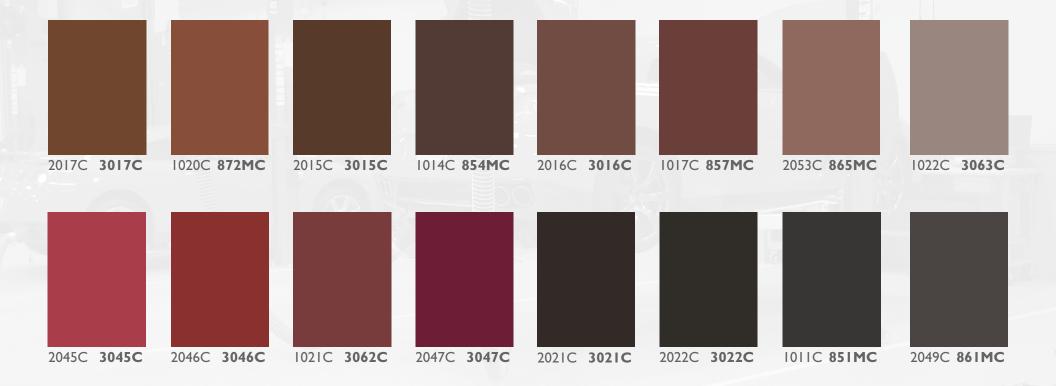

### STONSHIELD

Stonshield and Stonblend floors, both made with color quartz aggregate, are available in standard (in-stock colors), as well as a broad range of premium colors (made to order and with a slight up-charge). Premium color tweeds can be created using any of the solid colors shown in this guide. See our interactive Color Visualizer found on our website, stonhard.com/under Color Collections. Stonshield floors are offered in both matte and gloss finishes, Stonblend is offered in a matte finish only. Both systems and are ideal for both industrial and commercial spaces.

### PREMIUM COLORS STONSHIELD