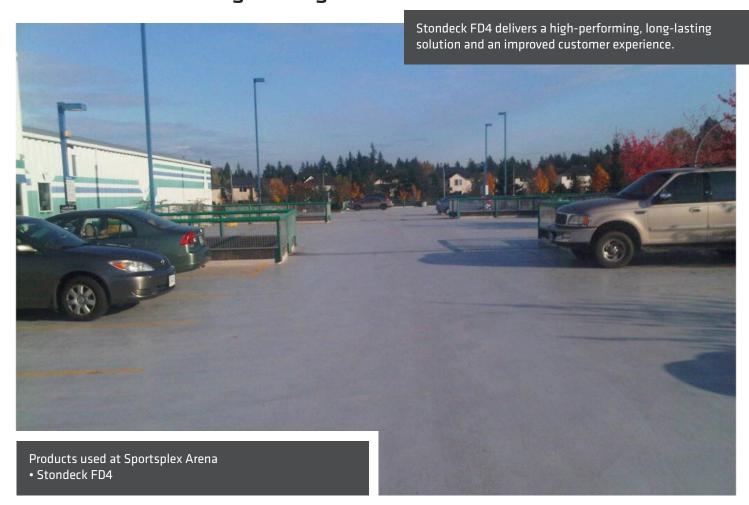

## The Exterior Parking Deck for Family Fun Center and Arena Refurbished with Long-Lasting Stondeck

The exterior, top-level parking deck for Sportsplex Arena in Langley, British Columbia, Canada, was showing its age. A facility that serves families with four hockey rinks, a fun center, and a daycare needed to better serve their customers by refurbishing their deteriorated parking surface.

Upon recommendation, the facility chose to install Stonhard's Stondeck FD4 for long-lasting protection. Stondeck FD4 is formulated specifically for exterior top deck applications. It is UV stable, waterproof, durable, and flexible.

Stondeck urethane technology not only provides superior protection against the elements and vehicular traffic, but it cosmetically enhances parking areas while reducing tire noise and increasing safety with its seamless, slip-resistant surface.

By utilizing the very best of protective coating systems, Sportsplex Arena has made their facility more appealing to visitors and greatly reduced the need for ongoing structural maintenance and repair.