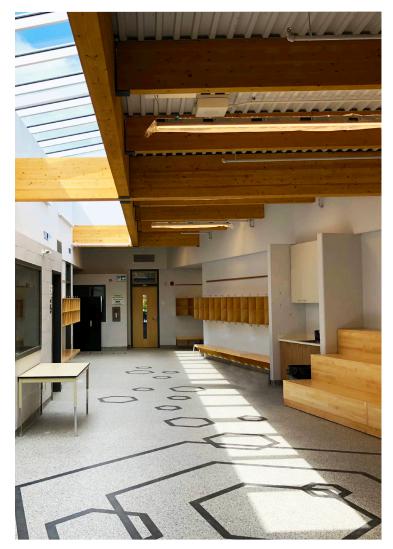

### SCHOOL HALLWAYS, LECTURE ROOMS, LABS, WASHROOMS

Stontec, Stonseal
Labbé Architecte / conception Christine Gervais Architecte