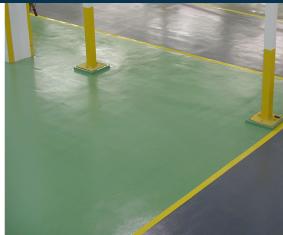

#### THE CHALLENGE

Warehouse environments are subject to constant tow-motor and lift truck traffic.

The Food & Beverage Industry requires floors that are durable, abrasion and wear resistant. This particular flooring system also needed to be easy to clean, non-dusting and required the addition of yellow safety lines for worker protection.

#### THE STONHARD SOLUTION

The Stonhard team recommended using Stonclad GS / Stonkote GS4 flooring.

### THE BENEFITS:

Stonclad GS / Stonkote GS4 flooring provides:

- Superb abrasion resistance
- · Good chemical resistance
- Excellent chloride resistance
- · Improved impermeability
- · Enhanced cleanability
- 25-year track record of performance