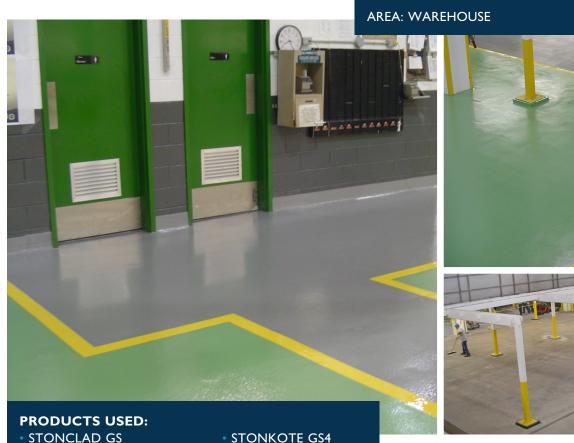

#### THE CHALLENGE

Warehouse environments are subject to constant tow-motor and lift truck traffic.

The Food & Beverage Industry requires floors that are durable, abrasion and wear resistant. This particular flooring system also needed to be easy to clean, non-dusting and required the addition of yellow safety lines for worker protection.

#### THE STONHARD SOLUTION

The Stonhard team recommended using Stonclad GS / Stonkote GS4 flooring.

### THE BENEFITS:

Stonclad GS / Stonkote GS4 flooring provides:

- Superb abrasion resistance
- · Good chemical resistance
- Excellent chloride resistance
- · Improved impermeability
- · Enhanced cleanability
- 25-year track record of performance