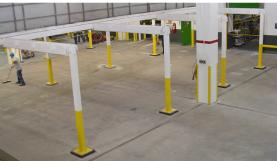

#### THE CHALLENGE

Warehouse environments are subject to constant tow-motor and lift truck traffic.

The Food & Beverage Industry requires floors that are durable, abrasion and wear resistant. This particular flooring system also needed to be easy to clean, non-dusting and required the addition of yellow safety lines for worker protection.

#### THE STONHARD SOLUTION

The Stonhard team recommended using Stonclad GS / Stonkote GS4 flooring.

### THE BENEFITS:

Stonclad GS / Stonkote GS4 flooring provides:

- Superb abrasion resistance
- · Good chemical resistance
- Excellent chloride resistance
- · Improved impermeability
- · Enhanced cleanability
- 25-year track record of performance