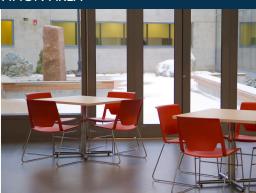

## THE CHALLENGE

A new regional police building was constructed to replace an older station, which was no longer functional for the growing community and police service. This new 47,000+ square foot building required a seamless flooring system that would offer easy cleanability, high performance qualities, and an attractive aesthetic. In addition to the main facility, an adjacent 26,000+ square foot forensics building also required a seamless flooring solution.

## THE STONHARD SOLUTION

Stontec ERF, in a custom flake combination, was the ideal seamless flooring system for this unique project. This dense, stain resistant flake system comes in an extensive range of finishes and colour options. Stontec floors minimize downtime for renovations, and save critical path time on new construction projects while offering exceptional design options.

Applications for Stontec floors vary from light manufacturing, to laboratories, lunchrooms, change rooms, hallways, offices and holding areas in healthcare, educational and correctional facilities. To learn more about Stontec floors, and Stonhard's full line of seamless, high performance flooring solutions, visit us at www.stonhard.ca