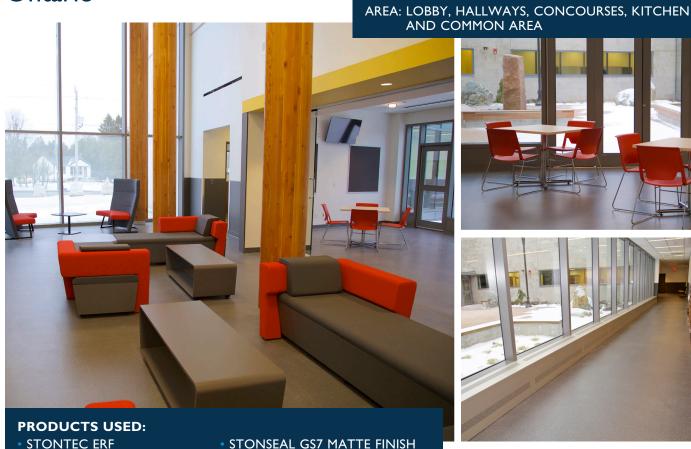

## THE CHALLENGE

A new regional police building was constructed to replace an older station, which was no longer functional for the growing community and police service. This new 47,000+ square foot building required a seamless flooring system that would offer easy cleanability, high performance qualities, and an attractive aesthetic. In addition to the main facility, an adjacent 26,000+ square foot forensics building also required a seamless flooring solution.

## THE STONHARD SOLUTION

Stontec ERF, in a custom flake combination, was the ideal seamless flooring system for this unique project. This dense, stain resistant flake system comes in an extensive range of finishes and colour options. Stontec floors minimize downtime for renovations, and save critical path time on new construction projects while offering exceptional design options.

Applications for Stontec floors vary from light manufacturing, to laboratories, lunchrooms, change rooms, hallways, offices and holding areas in healthcare, educational and correctional facilities. To learn more about Stontec floors, and Stonhard's full line of seamless, high performance flooring solutions, visit us at www.stonhard.ca