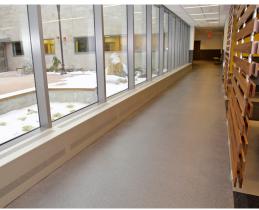

## THE CHALLENGE

A new regional police building was constructed to replace an older station, which was no longer functional for the growing community and police service. This new 47,000+ square foot building required a seamless flooring system that would offer easy cleanability, high performance qualities, and an attractive aesthetic. In addition to the main facility, an adjacent 26,000+ square foot forensics building also required a seamless flooring solution.

## THE STONHARD SOLUTION

Stontec ERF, in a custom flake combination, was the ideal seamless flooring system for this unique project. This dense, stain resistant flake system comes in an extensive range of finishes and colour options. Stontec floors minimize downtime for renovations, and save critical path time on new construction projects while offering exceptional design options.

Applications for Stontec floors vary from light manufacturing, to laboratories, lunchrooms, change rooms, hallways, offices and holding areas in healthcare, educational and correctional facilities. To learn more about Stontec floors, and Stonhard's full line of seamless, high performance flooring solutions, visit us at www.stonhard.ca