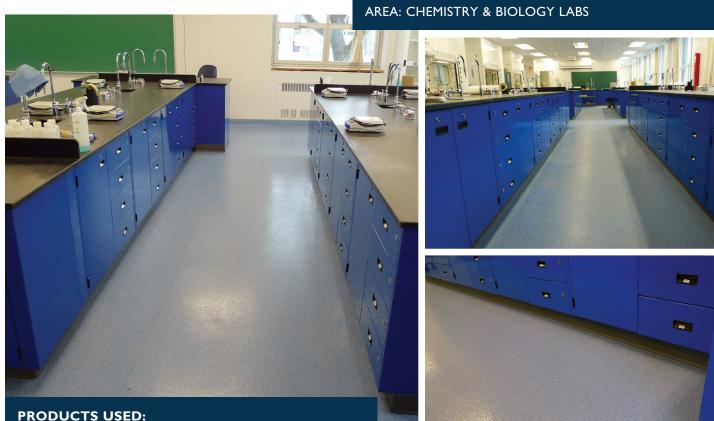

### STONSHIELD SLT

Located in Montréal, Collège de Rosemont offers a unique and diverse set of educational programs and courses. The focus of this college is to renew its ability to create a climate conducive to learning, and offer a stimulating environment that engages the desire to learn and succeed.

#### THE CHALLENGE

Collège de Rosemont underwent a renovation project that included an 8,000 square foot seamless flooring component for the Chemistry and Biology Laboratories.

Cost-effectiveness, durability and safety were the primary considerations for this renovation project.

#### THE STONHARD SOLUTION

The Stonhard Team recommended our Stonshield SLT flooring system.

Safe, easy to clean with aesthetic appeal and design flexibility, Stonhsield also offers ultra-slip resistant surfaces to ensure protection from slips and falls.

Stonshield SLT is a cost-effective, textured flooring system that is seamless, free flowing and ideally suited to research, educational, institutional and healthcare facilities.