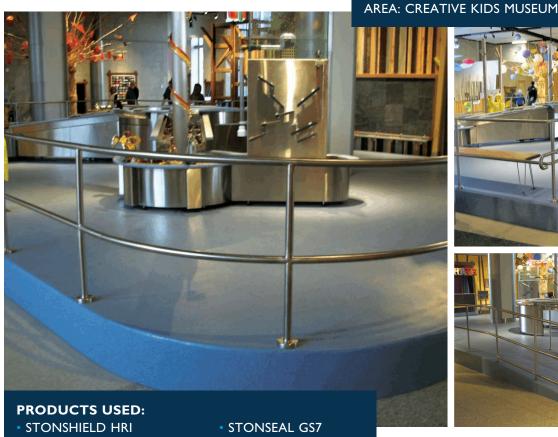

### THE CHALLENGE

Calgary's new Science Centre has many different features and exhibit areas, including the Creative Kid's Museum. This area offers hands-on activities designed for children under nine and connects visitors to the power of creativity and curiosity in a playful, safe environment. The customer required a seamless flooring system that would be safe, easy to clean and also visually appealing.

### THE STONHARD SOLUTION

The Stonhard Team suggested a system of Stonshield HRI and Stonseal GS7.

Stonshield HRI is textured, safe flooring system that is long-lasting, stylized and easy to clean. It provides superior performance with an ultra-slip resistant surface, ensuring protection from slips and falls. Aesthetically, Stonshield also offers unlimited design capabilities and is available in a wide range of patterns and colours.

Stonseal GS7 is a high performance coating designed to improve cleanability, increase stain resistance and abrasion resistance. It helps ensure an easily cleaned surface for simple maintenance.

**ARCHITECTURAL & COMMERCIAL** 