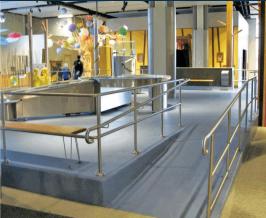

### THE CHALLENGE

Calgary's new Science Centre has many different features and exhibit areas, including the Creative Kid's Museum. This area offers hands-on activities designed for children under nine and connects visitors to the power of creativity and curiosity in a playful, safe environment. The customer required a seamless flooring system that would be safe, easy to clean and also visually appealing.

### THE STONHARD SOLUTION

The Stonhard Team suggested a system of Stonshield HRI and Stonseal GS7.

Stonshield HRI is textured, safe flooring system that is long-lasting, stylized and easy to clean. It provides superior performance with an ultra-slip resistant surface, ensuring protection from slips and falls. Aesthetically, Stonshield also offers unlimited design capabilities and is available in a wide range of patterns and colours.

Stonseal GS7 is a high performance coating designed to improve cleanability, increase stain resistance and abrasion resistance. It helps ensure an easily cleaned surface for simple maintenance.

**ARCHITECTURAL & COMMERCIAL** 