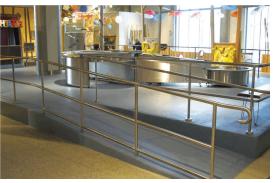

### THE CHALLENGE

Calgary's new Science Centre has many different features and exhibit areas, including the Creative Kid's Museum. This area offers hands-on activities designed for children under nine and connects visitors to the power of creativity and curiosity in a playful, safe environment. The customer required a seamless flooring system that would be safe, easy to clean and also visually appealing.

### THE STONHARD SOLUTION

The Stonhard Team suggested a system of Stonshield HRI and Stonseal GS7.

Stonshield HRI is textured, safe flooring system that is long-lasting, stylized and easy to clean. It provides superior performance with an ultra-slip resistant surface, ensuring protection from slips and falls. Aesthetically, Stonshield also offers unlimited design capabilities and is available in a wide range of patterns and colours.

Stonseal GS7 is a high performance coating designed to improve cleanability, increase stain resistance and abrasion resistance. It helps ensure an easily cleaned surface for simple maintenance.

**ARCHITECTURAL & COMMERCIAL** 