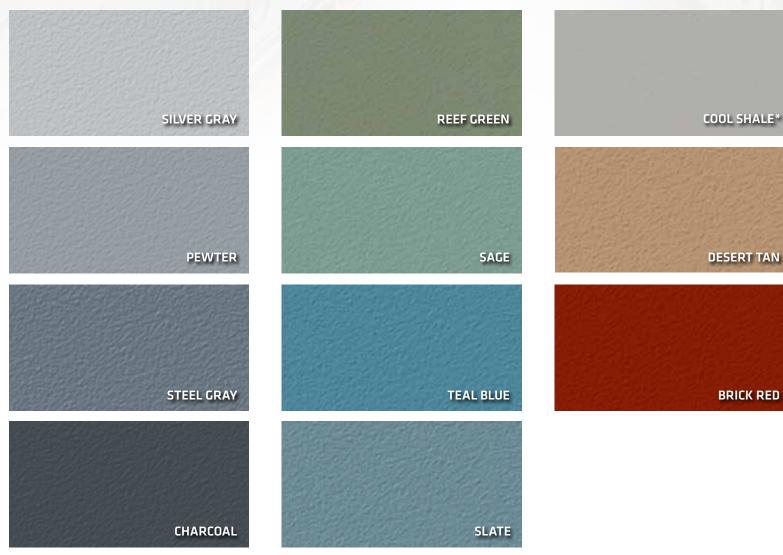

<sup>\*</sup> Silver Gray and Cool Shale colours require two coats of Stonkote. Silver Gray and Cool Shale are not available in the Stonclad UT system.

All samples shown are coated. Stonhard coatings include high-solids and solvent-based epoxies and urethanes.

All coatings are available in the colours shown here in addition to Clear, Black and OSHA Safety Yellow. Urethane coatings are also available in White.

Colour matching available with additional lead time, minimum order requirements and a slight premium.

Colour reproductions are as accurate as modern photography and quality printing methods can produce For actual colour please request a sample, www.stonhard.ca. © 2022 Stonhard