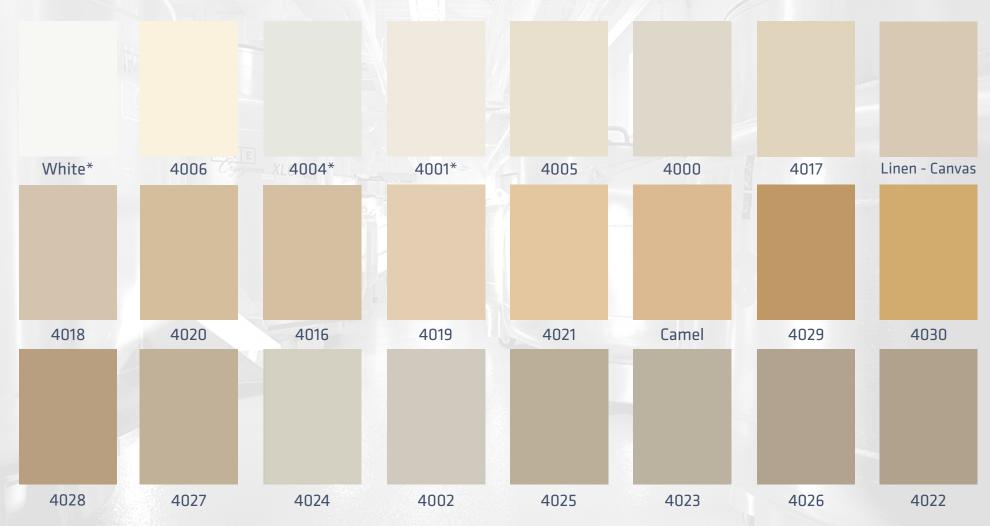

#### PREMIUM COLOURS

Stonkote coatings are available in standard (in-stock colours), as well as a broad range of premium colours (made to order and with a slight upcharge). We will also formulate custom colours with additional lead time, minimum order requirements and a nominal charge. Stonkote coatings increase the abrasion and chemical resistance of your Stonhard floor, while improving cleanability. Click here to go directly to Stonhard's Digital Colour Visualizer.

#### PREMIUM COLOURS