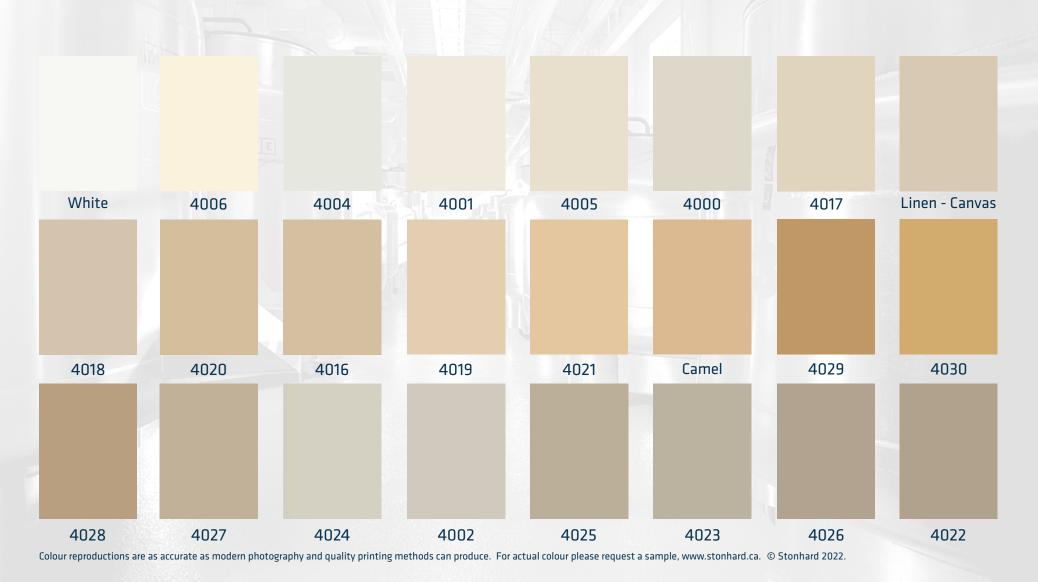

## PREMIUM COLOURS

Stonkote coatings are available in standard (in-stock colours), as well as a broad range of premium colours (made to order and with a slight upcharge). We will also formulate custom colours with additional lead time, minimum order requirements and a nominal charge. Stonkote coatings increase the abrasion and chemical resistance of your Stonhard floor, while improving cleanability. Click here to go directly to Stonhard's Digital Colour Visualizer.

### PREMIUM COLOURS