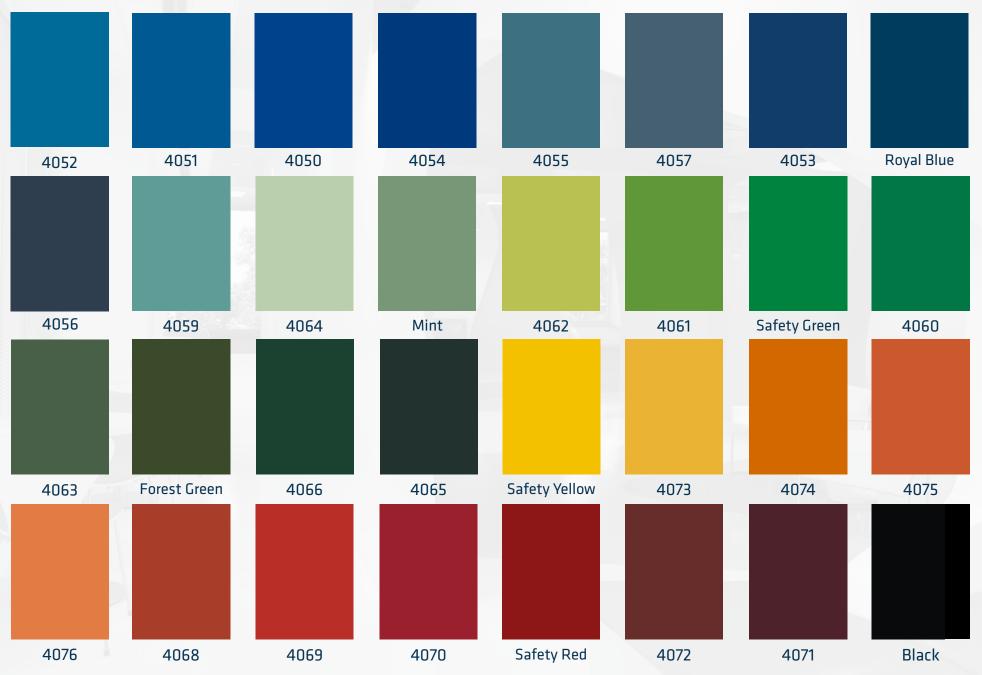

## PREMIUM COLOURS

Stonkote coatings are available in standard (in-stock colours), as well as a broad range of premium colours (made to order and with a slight upcharge). We will also formulate custom colours with additional lead time, minimum order requirements and a nominal charge. Stonkote coatings increase the abrasion and chemical resistance of your Stonhard floor, while improving cleanability. Click here to go directly to Stonhard's Digital Colour Visualizer.

### PREMIUM COLOURS