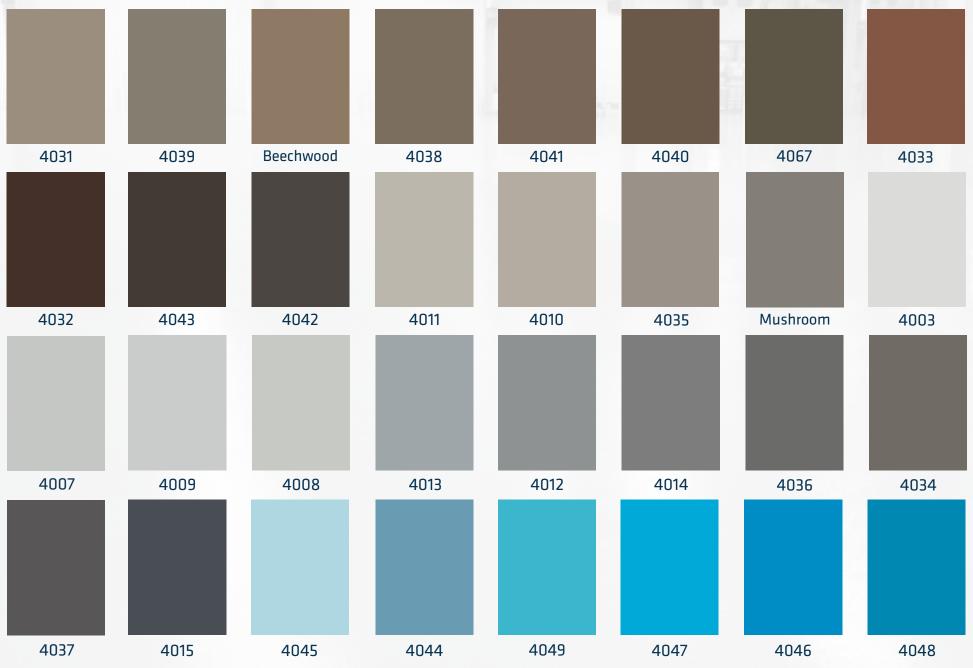

## PREMIUM COLOURS

Stonkote coatings are available in standard (in-stock colours), as well as a broad range of premium colours (made to order and with a slight upcharge). We will also formulate custom colours with additional lead time, minimum order requirements and a nominal charge. Stonkote coatings increase the abrasion and chemical resistance of your Stonhard floor, while improving cleanability. Click here to go directly to Stonhard's Digital Colour Visualizer.

### PREMIUM COLOURS