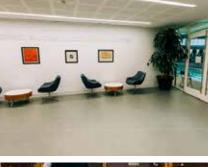

Seamless flooring is an effective solution and a sanitary one for busy corridors and concourses, locker rooms, multi-purpose areas, offices and lobbies. With no seams there are no crevices for

dirt and bacteria to collect and it's an easy-to-clean surface. Stoncrete EFX is slip resistant, durable, and will maintain its look and finish for years to come.