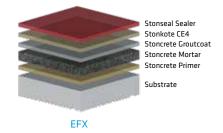

Stoncrete EFX is a troweled, epoxy mortar system that has the look and feel of polished concrete, but with longer lasting durability and performance. Developed for commercial spaces like school corridors, office spaces and retail stores, it is also well-suited to industrial facility lobbies and corridors. Stoncrete EFX can be used for new flooring or to resurface an existing floor.