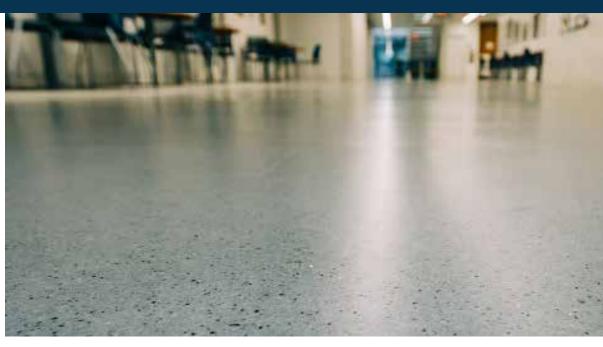

Stoncrete EFX is a troweled, epoxy mortar system that has the look and feel of polished concrete, but with longer lasting durability and performance. Developed for commercial spaces like school corridors, office spaces and retail stores, it is also well-suited to industrial facility lobbies and corridors. Stoncrete EFX can be used for new flooring or to resurface an existing floor.

Love the look of polished concrete? You'll love Stoncrete EFX more.